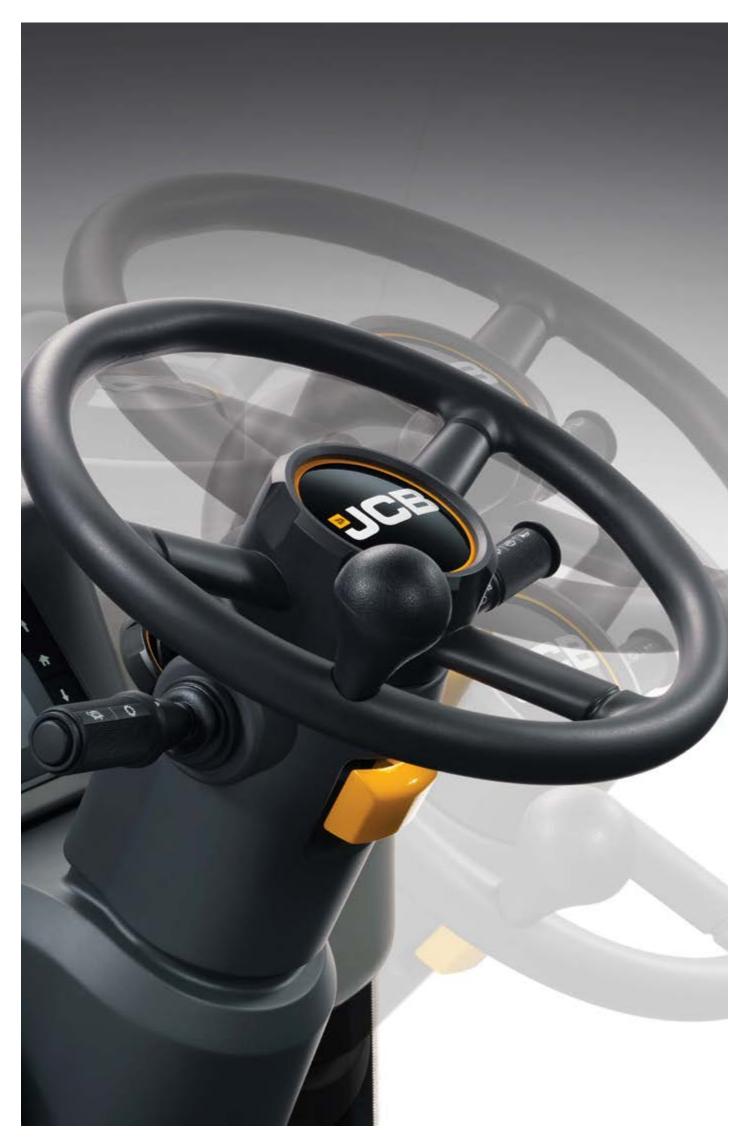

#### LOADS MORE FEATURES

A set and forget steering column and full colour LCD display, put you comfortably in control.