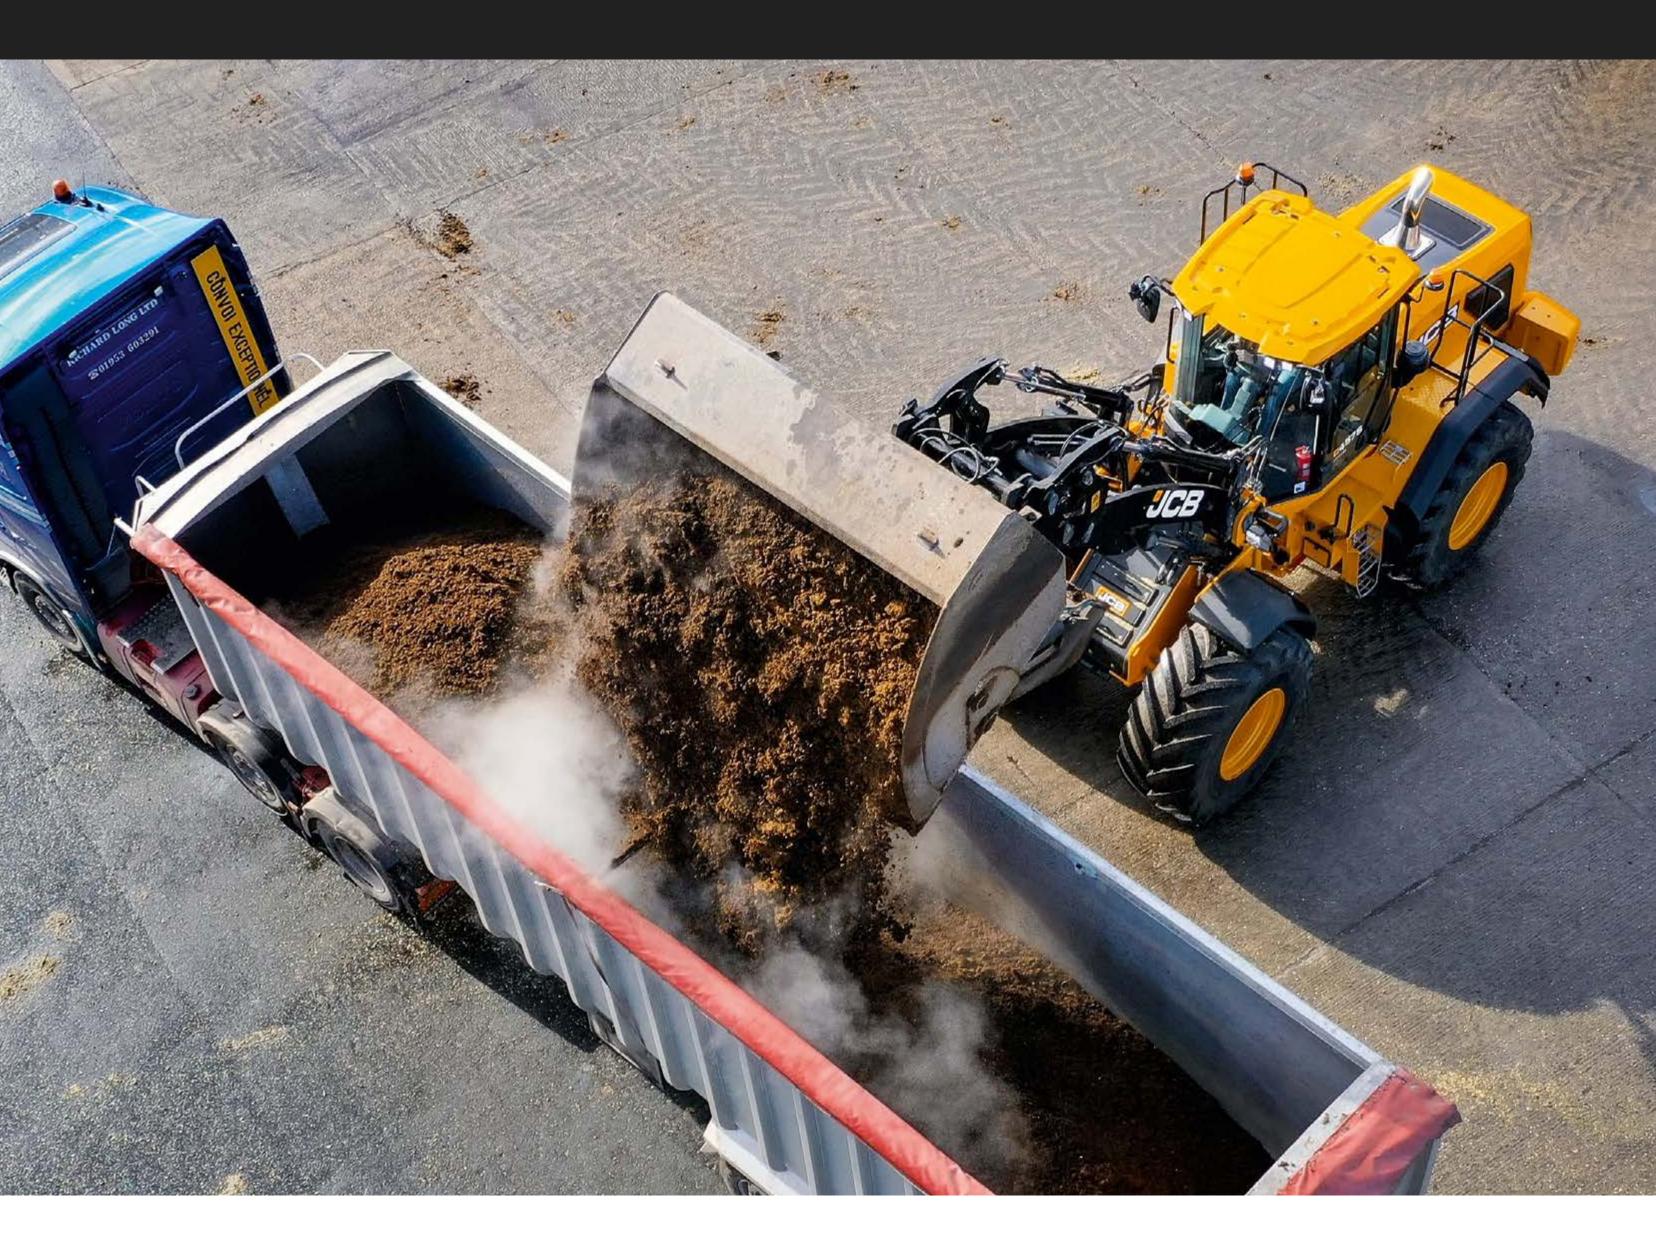

### CAPABILITY

Up to two auxiliary services can be specified to allow a wide range of attachments to be utilised.