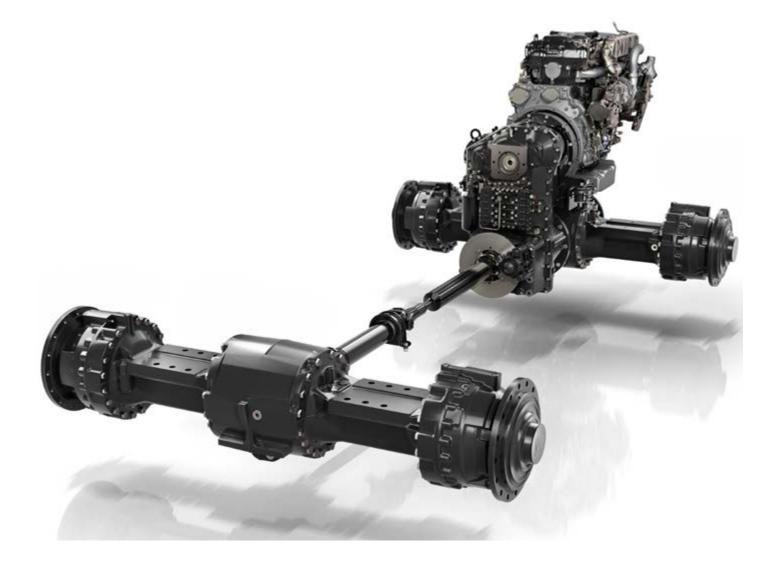

#### **STANDARD FEATURES.**

- Cummins Stage V Engine
- Heavy duty axles
- 710/75R32 Agricultural tyres
- CommandPlus cab (High Spec)
- Widecore cooling with auto reverse fan
- Single lever joystick control
- Hydraulic Locking quickhitch
- Smoothride System
- LiveLink Telematics
- 6-Speed Powershift Transmission with Lockup