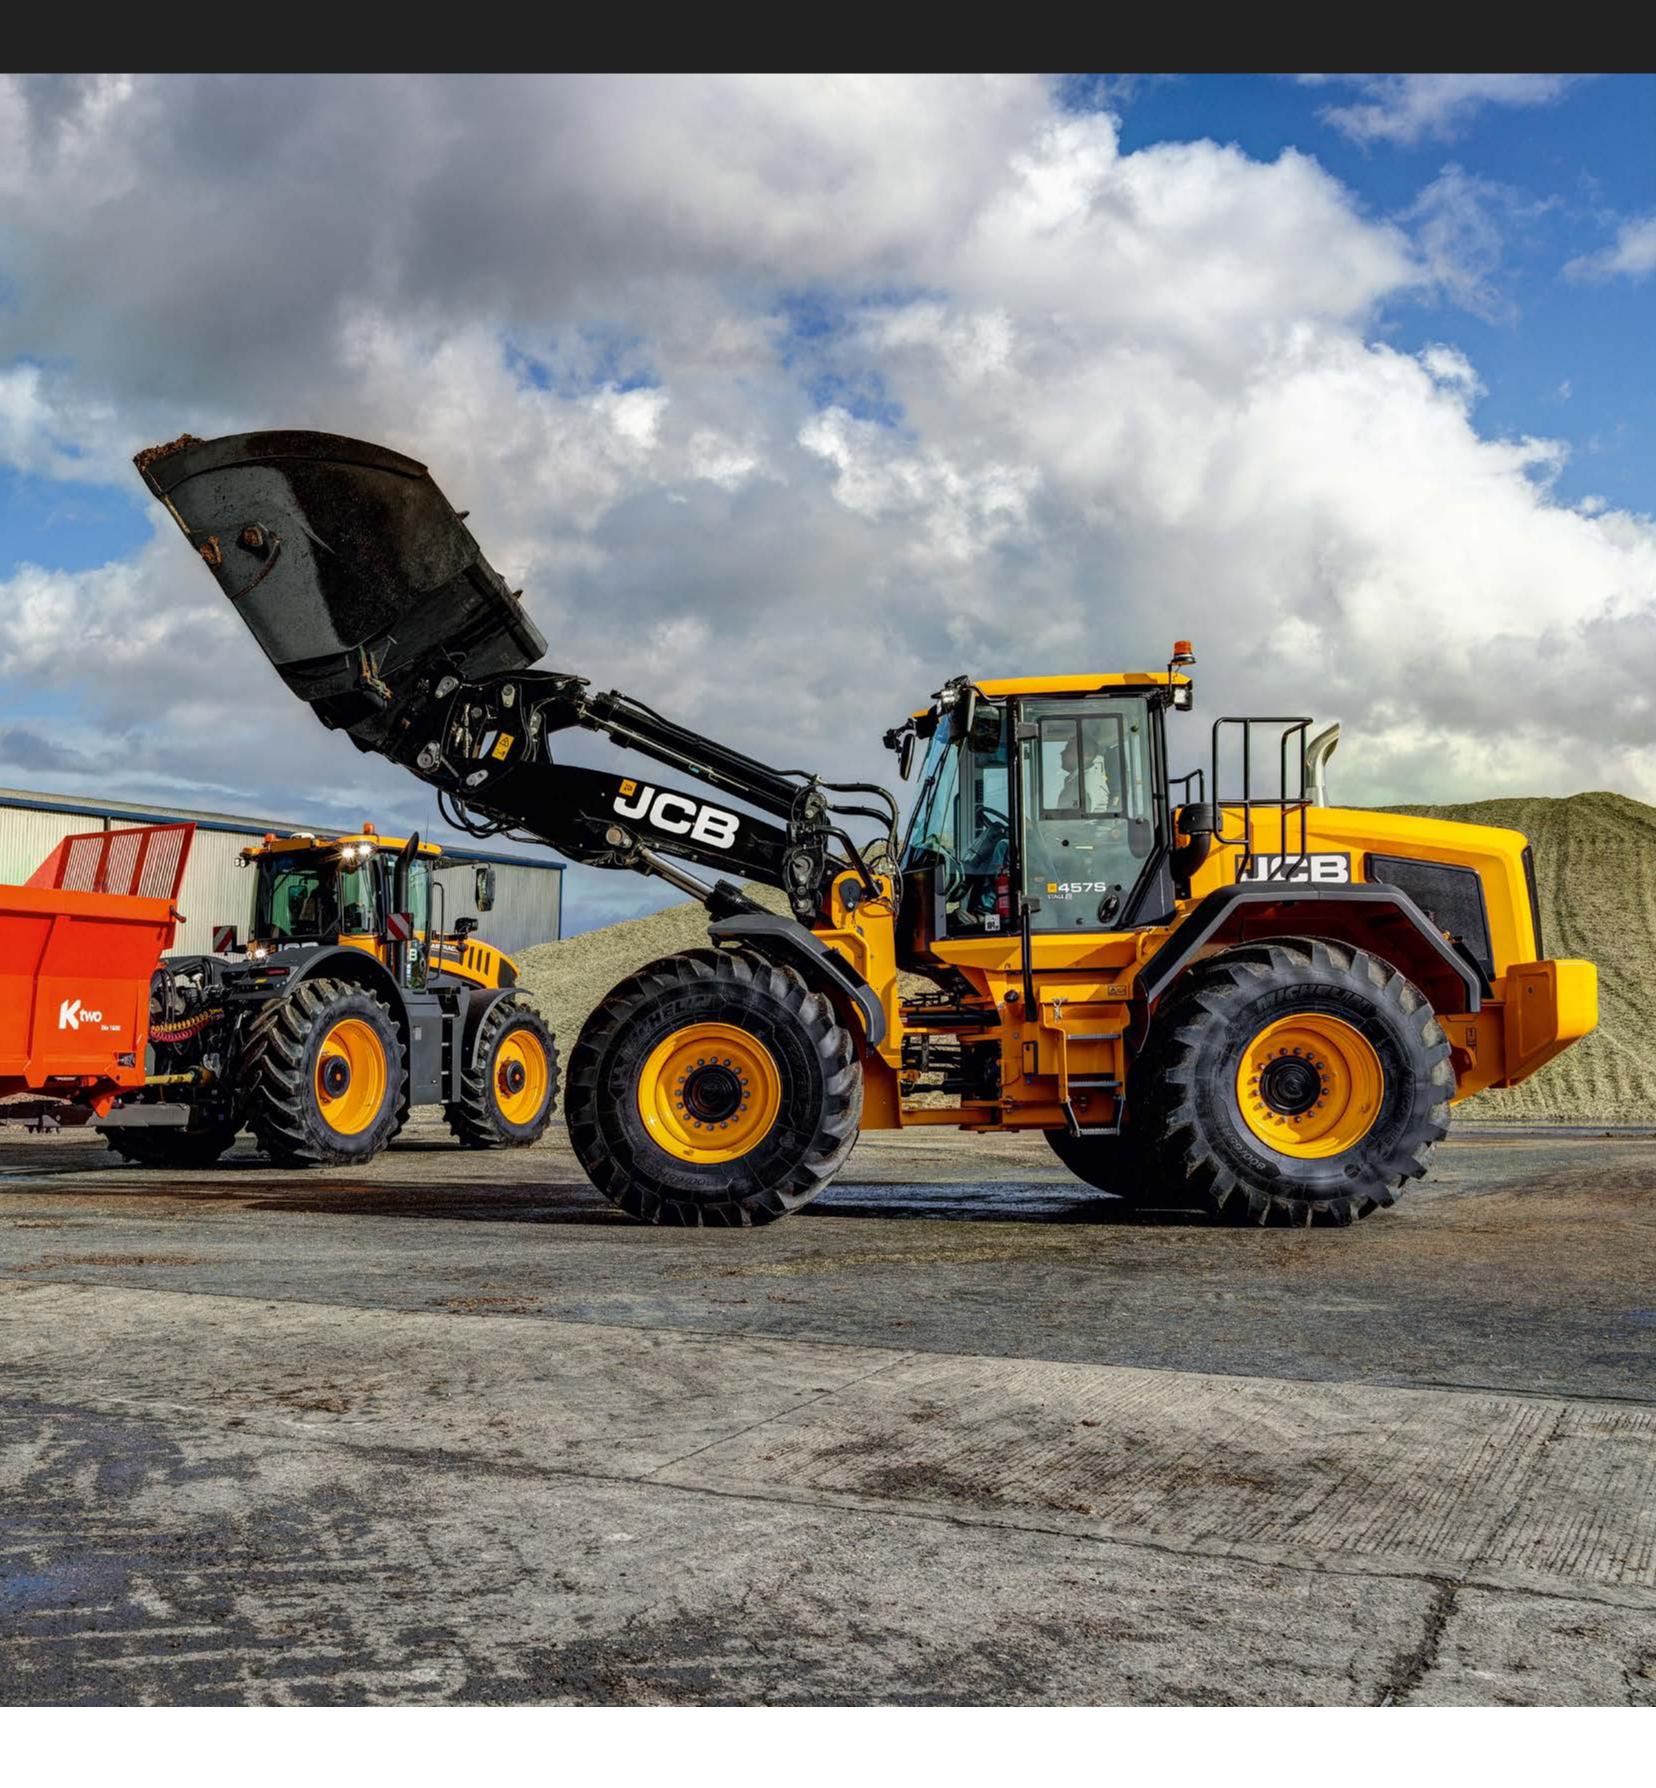

#### PERFORMANCE

Our 6 speed powershift transmission with lock up, provides improved acceleration, hill climbing performance and factor, cycle times, whether it's

faster cycle times whether it's in the yard or on the road.