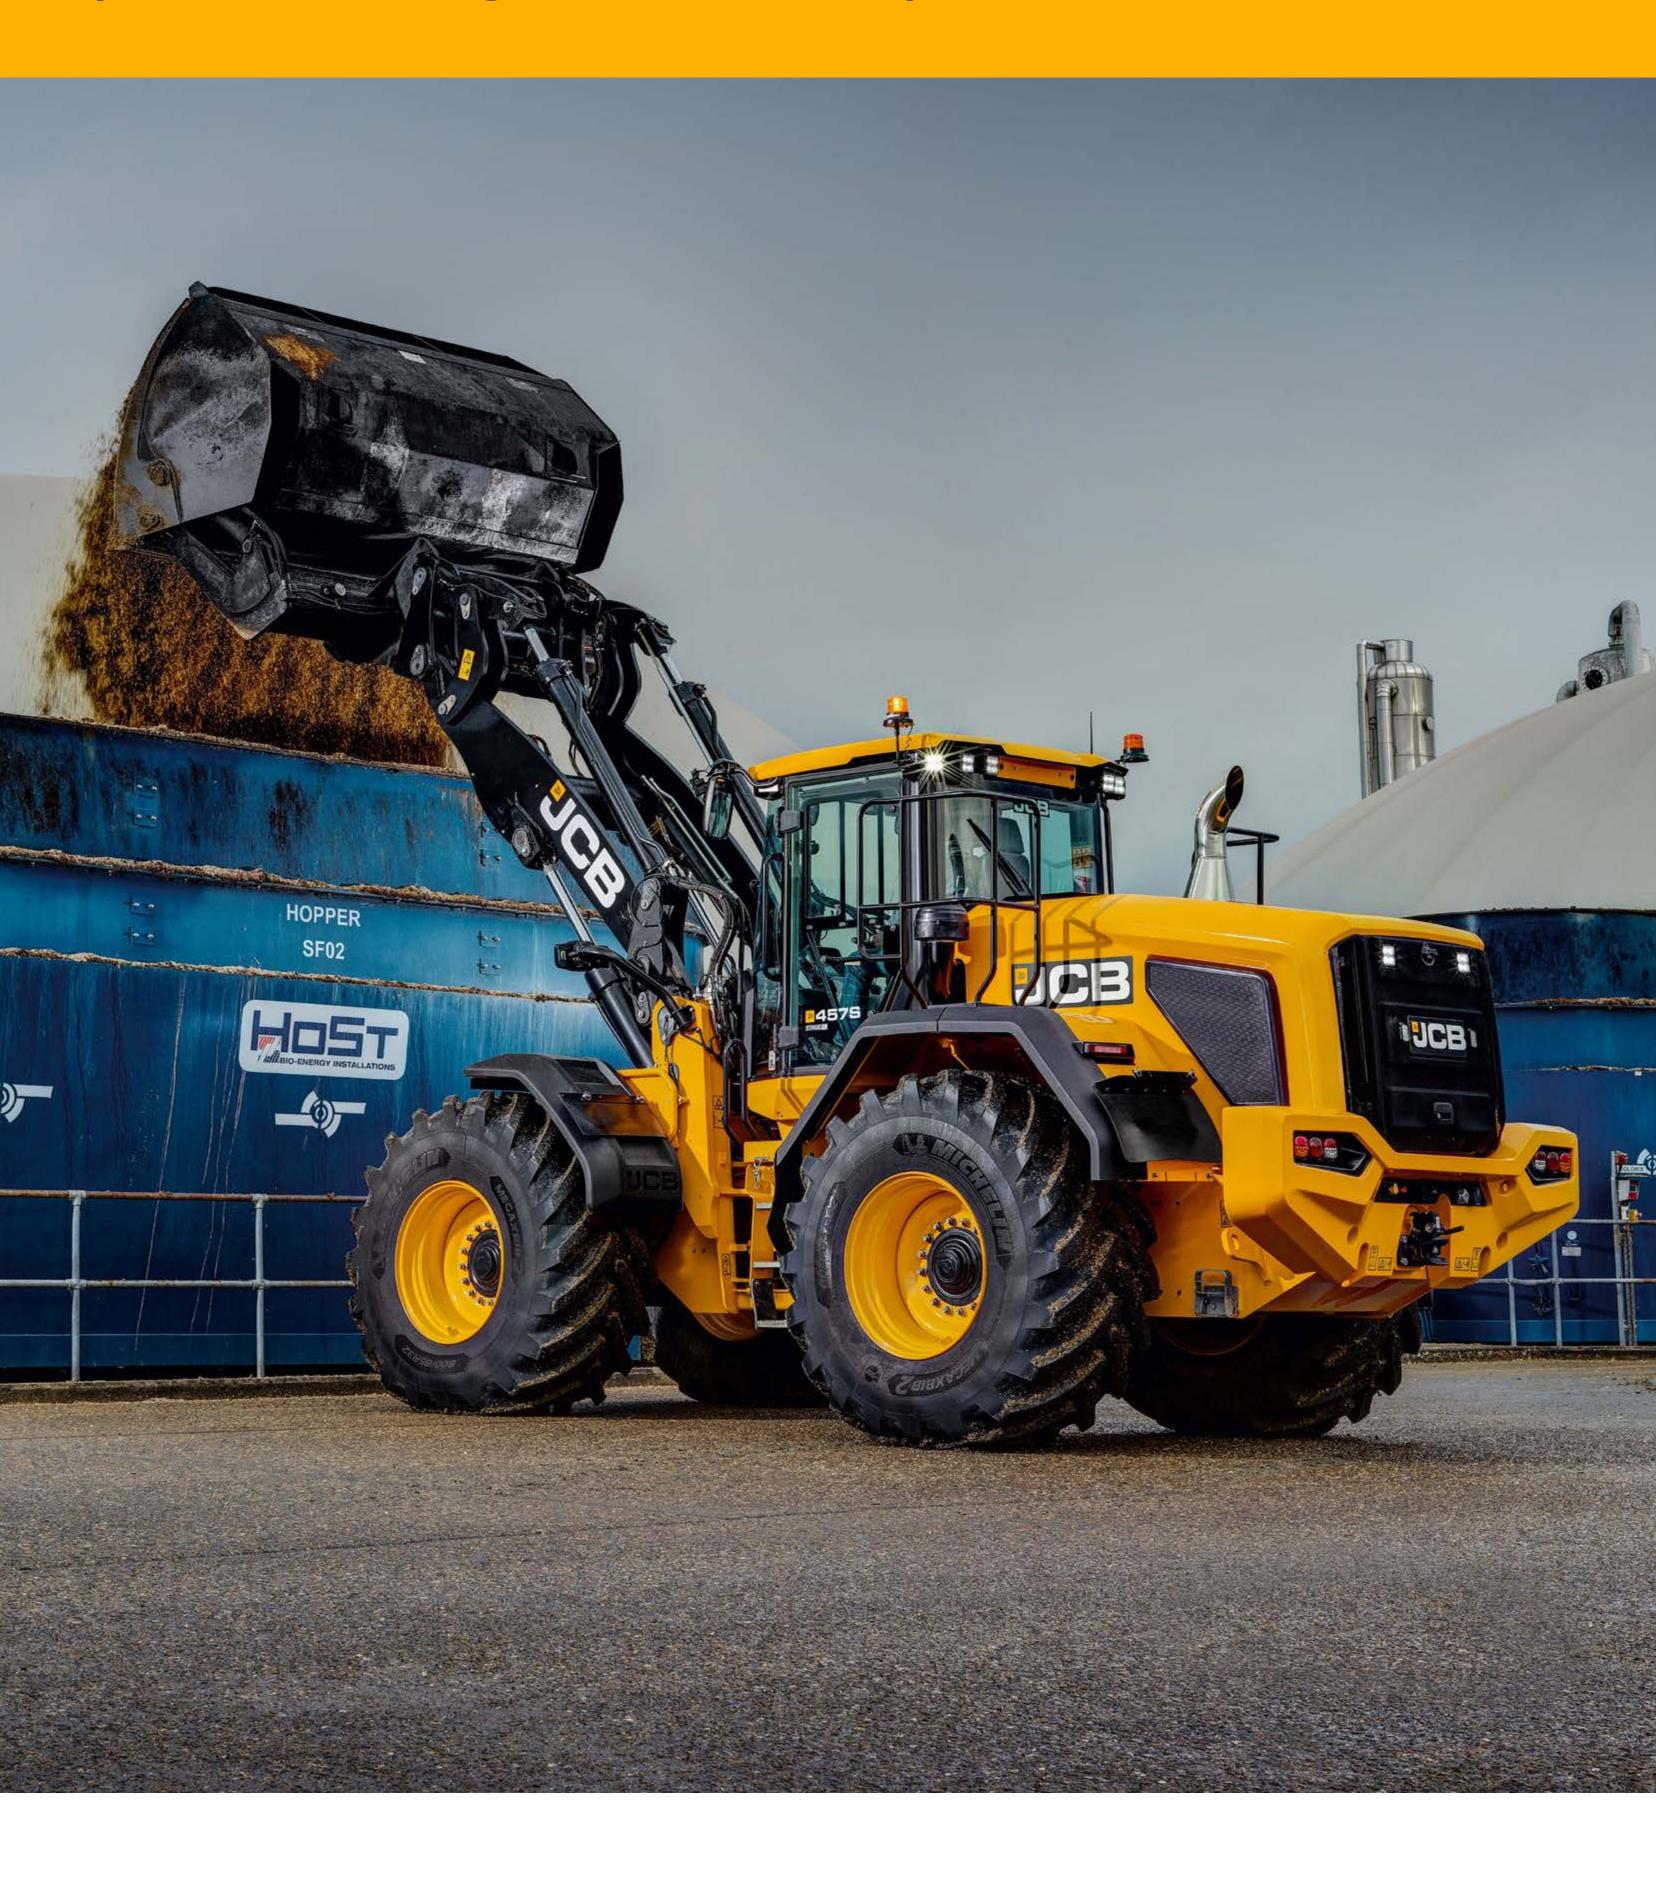

### WHEEL LOADER 457S

# ENGINE POWEROPERATING WEIGHTTIPPING LOAD282hp (210kW)19,551kg10,468kg

# **JCB 457S WHEEL LOADER**

# GET LOADS MORE FROM THE JCB 457S WHEEL LOADER