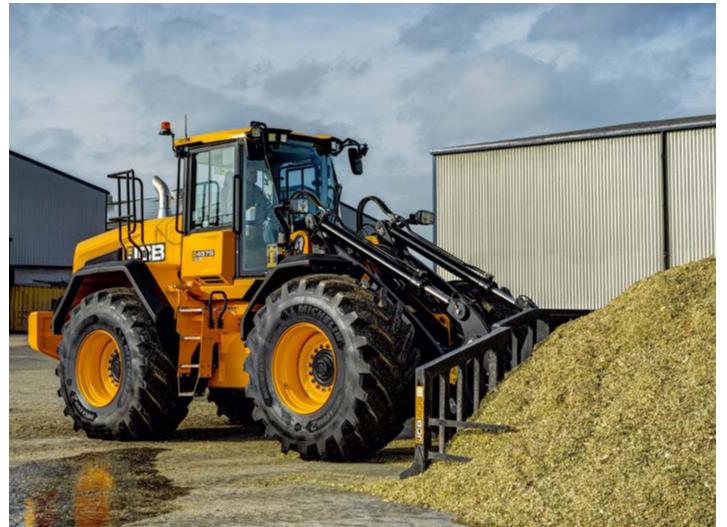

# LOADS MORE VERSATILITY.

The 457S is available with either standard lift and high lift arms. An optional tow hitch with integrated camera, provides even greater versatility.

### CAPABILITY

Up to two auxiliary services can be specified to allow a wide range of attachments to be utilised.