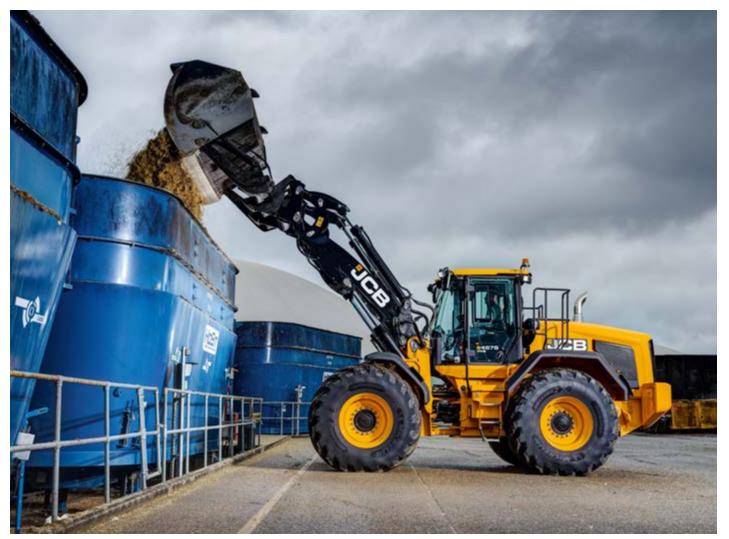

# LOADS MORE VERSATILITY.

The 457S is available with either standard lift and high lift arms. An optional tow hitch with integrated camera, provides even greater versatility.

### CAPABILITY

Up to two auxiliary services can be specified to allow a wide range of attachments to be utilised.