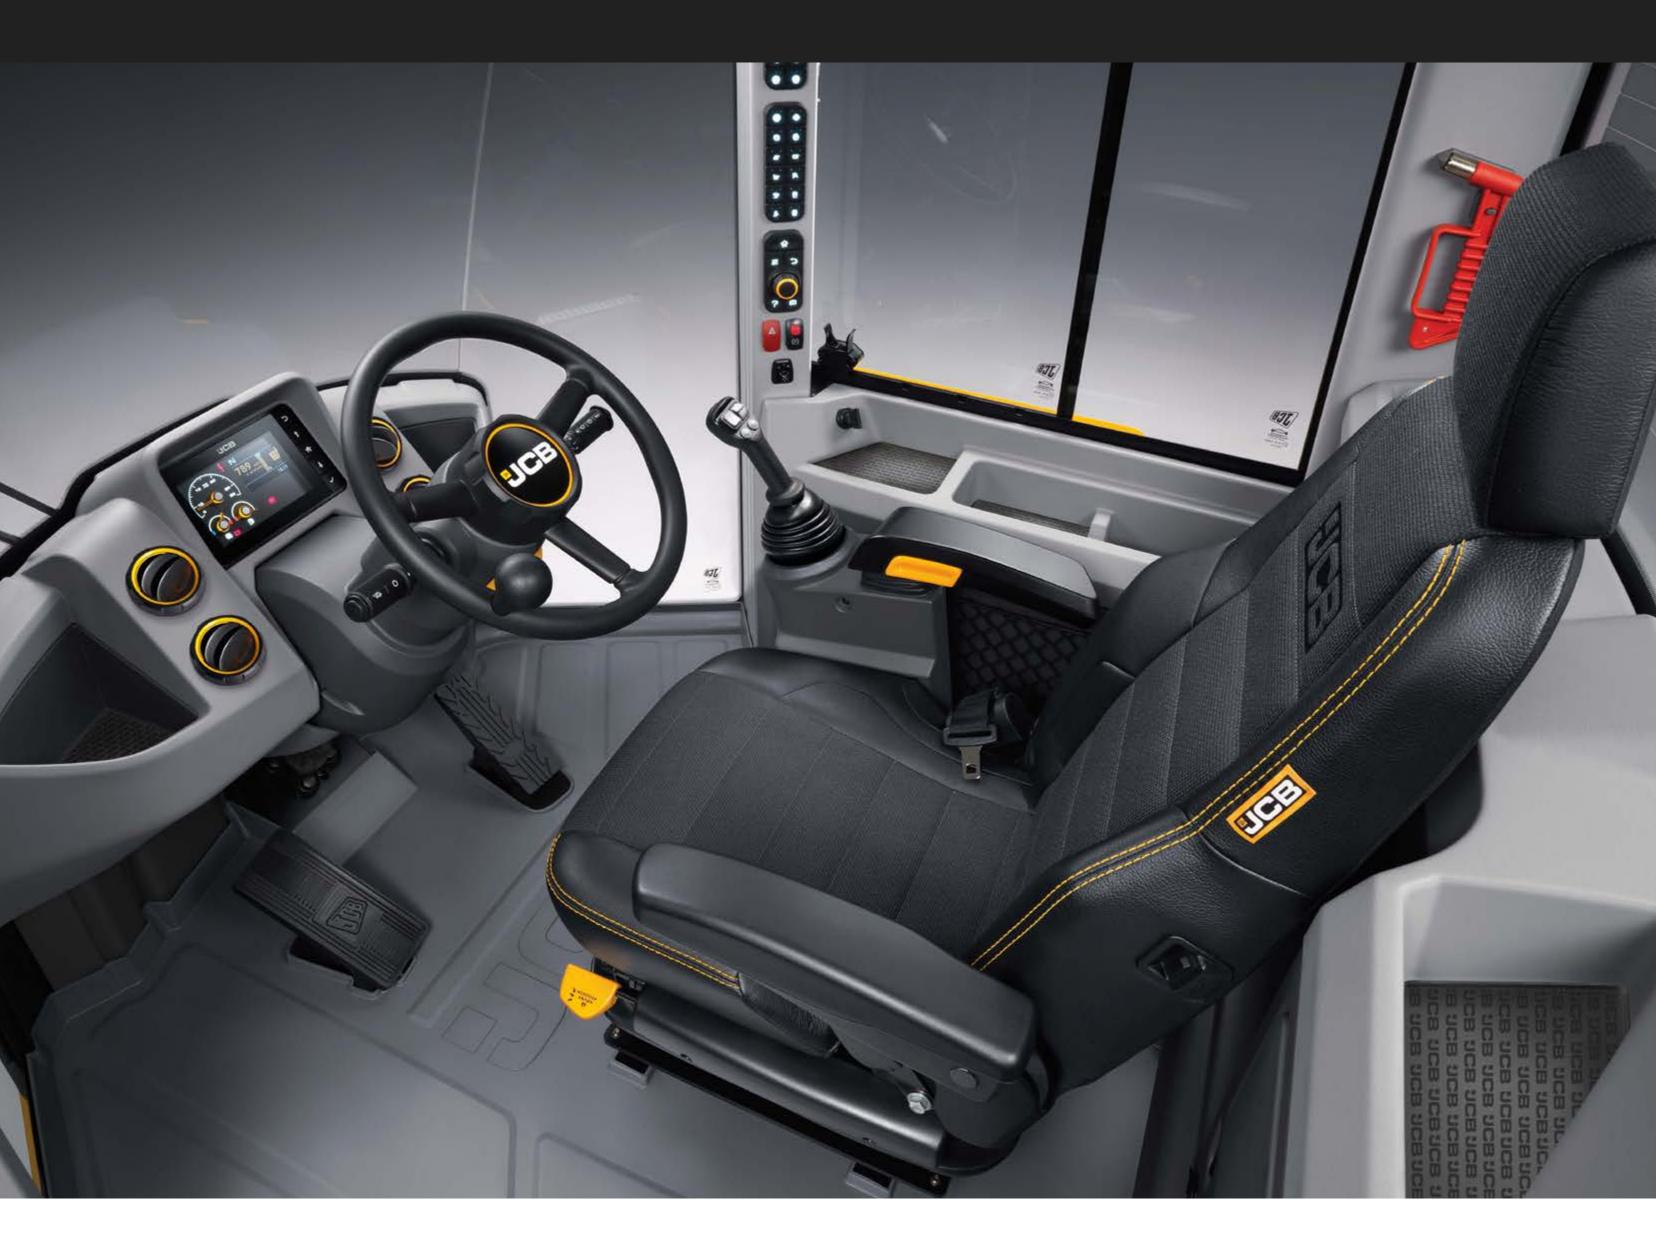

# LOADS MORE COMFORT.

Our proven JCB CommandPlus cab is fitted as standard on the 457S. The spacious 3.4m<sup>3</sup> cab provides excellent all-round visibility and a well laid out, ergonomic interface.

#### LOADS MORE FEATURES

A set and forget steering column and full colour LCD display, put you comfortably in control.