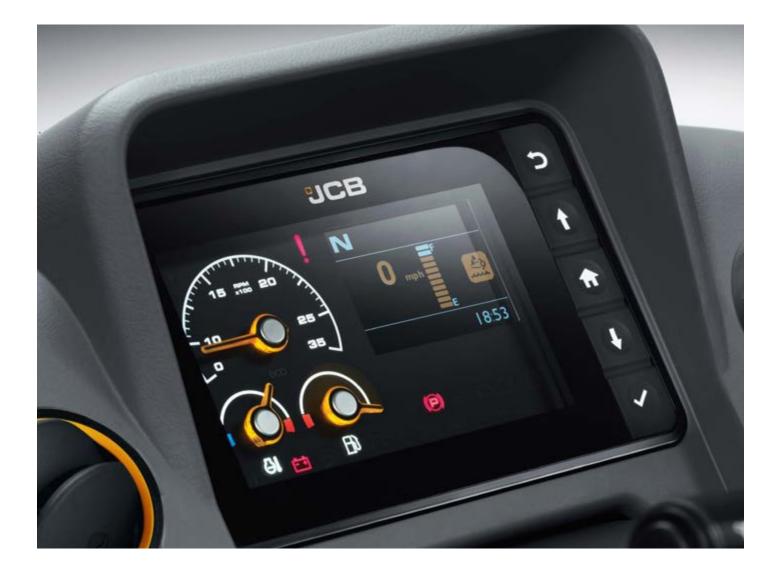

#### LOADS MORE FEATURES

A set and forget steering column and full colour LCD display, put you comfortably in control.