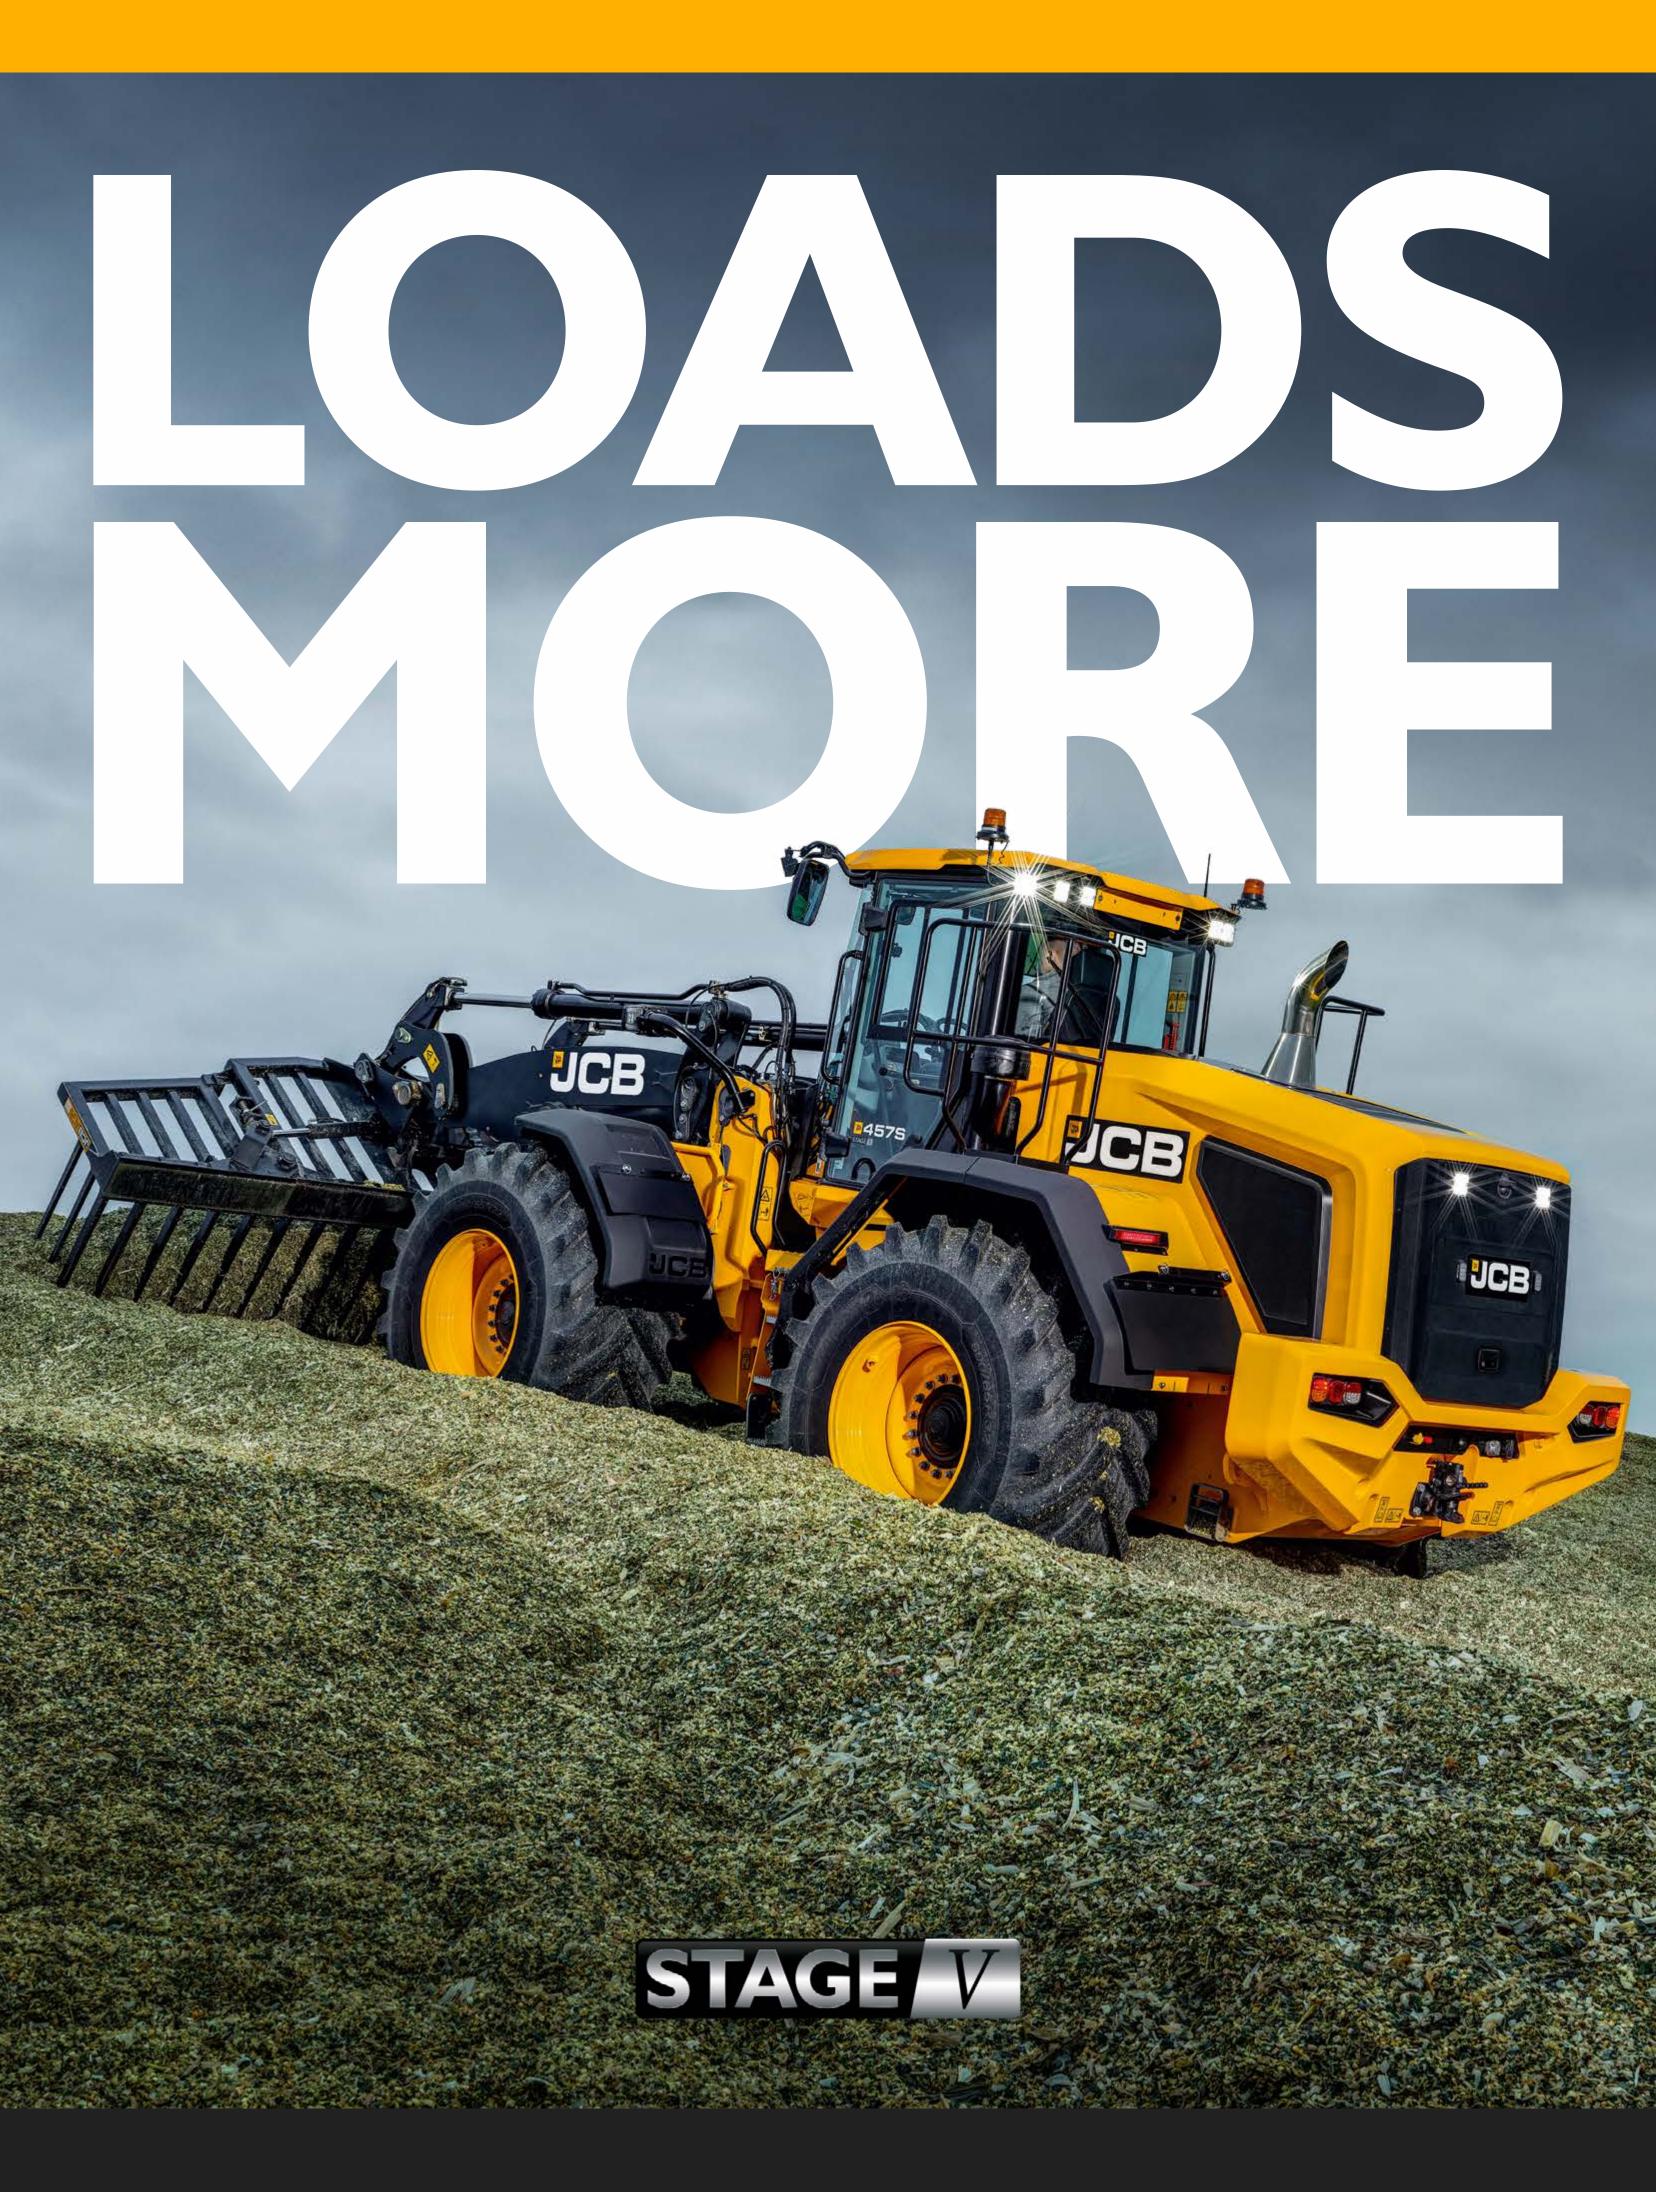

### WHEEL LOADER 457S





# ENGINE POWEROPERATING WEIGHTTIPPING LOAD282hp (210kW)19,551kg10,468kg

# LOADS MORE PRODUCTIVITY.

Choose between Standard Power Mode (224hp/I67kW) for greater fuel efficiency, or Dynamic Power Mode (282hp/210kW) for increased productivity.





### LOADS MORE



#### PERFORMANCE

Our 6 speed powershift transmission with lock up, provides improved acceleration, hill climbing performance and factor, cycle times, whether it's

faster cycle times whether it's in the yard or on the road.

# LOADS MORE VERSATILITY.

The 457S is available with either standard lift and high lift arms. An optional tow hitch with integrated camera, provides even greater versatility.







### CAPABILITY

Up to two auxiliary services can be specified to allow a wide range of attachments to be utilised.

# LOADS