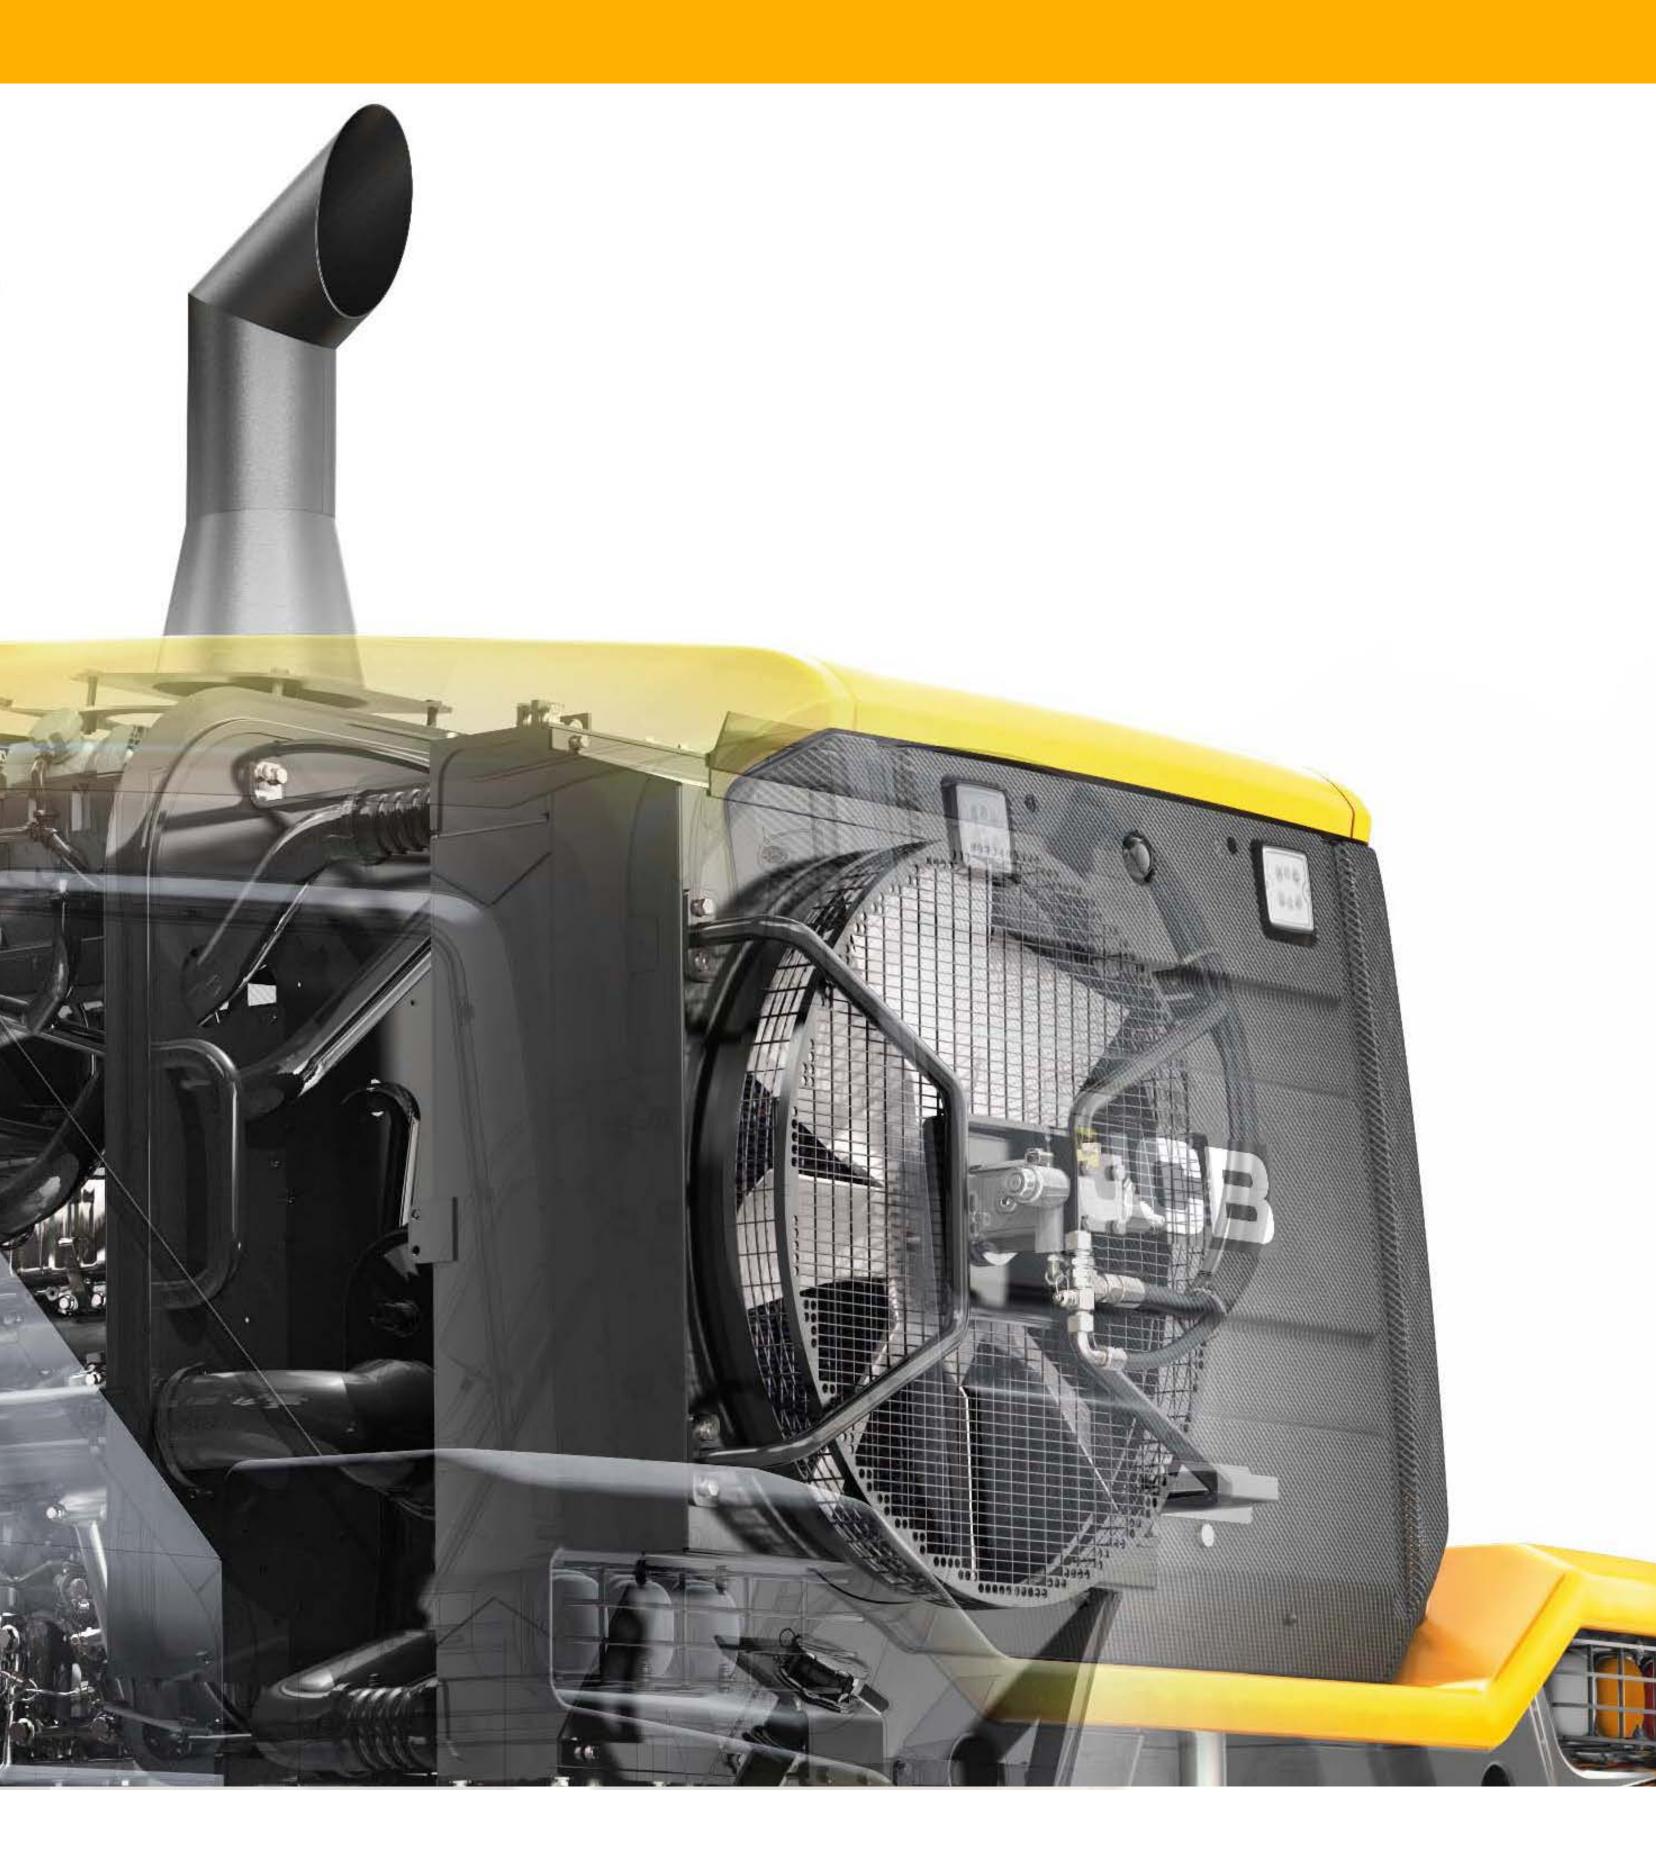

# LOADS MORE UPTIME.

A large single-faced widecore cooling pack with automatic reversing fan removes build up chaff ensuring an optimum working temperature.