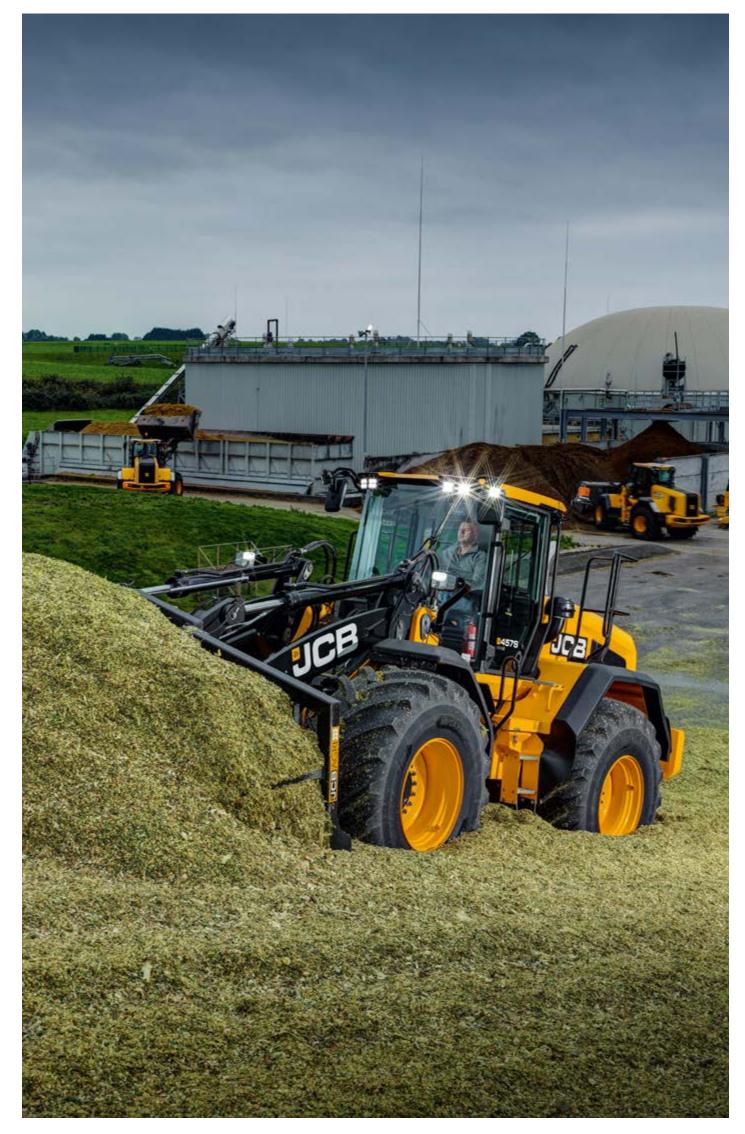

# LOADS MORE UPTIME.

A large single-faced widecore cooling pack with automatic reversing fan removes build up chaff ensuring an optimum working temperature.